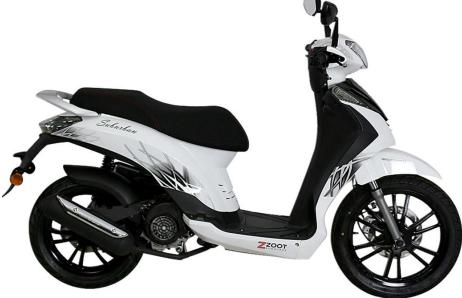

Suburban 125

| Engine Displacement        | 125cc                            |
|----------------------------|----------------------------------|
| Engine                     | 4 Stroke                         |
| Fuel Tank Capacity         | 6.0 Litres (Approx)              |
| Maximum Power              | 6.6 KW                           |
| Clutch / Gear Box          | Automatic                        |
| Cooling System             | Air Cooled                       |
| Ignition                   | CDI                              |
| Economy                    | >30 KM per Litre                 |
| Final Drive                | Belt                             |
| Brakes Front, Rear         | Disc, Disc                       |
| Starting System            | Electric or Kick                 |
| Headlight                  | Halogen Hi/Lo                    |
| Tail Light                 | LED                              |
| Wheels Front, Rear         | 16" / 14" Alloy                  |
| Front Suspension           | Telescopic Fork                  |
| Rear Suspension            | Hydraulic Mono-Shock             |
| Tyres Front / Rear         | 100/80-16, 120/70-14             |
| Dimensions (L / W / H)     | 2040mm / 700mm / 1130mm (Approx) |
| Wheelbase                  | 1340mm                           |
| Seat Height                | 800mm                            |
| Weight Wet                 | 110kg                            |
| Total Carrying Capacity    | 260kg                            |
| Battery Size               | 12V / 6AH                        |
| Large Under Seat Storage   | Yes                              |
| 2 People Capacity          | Yes                              |
| 2-Year / 10,000km Warranty | Yes                              |
|                            |                                  |